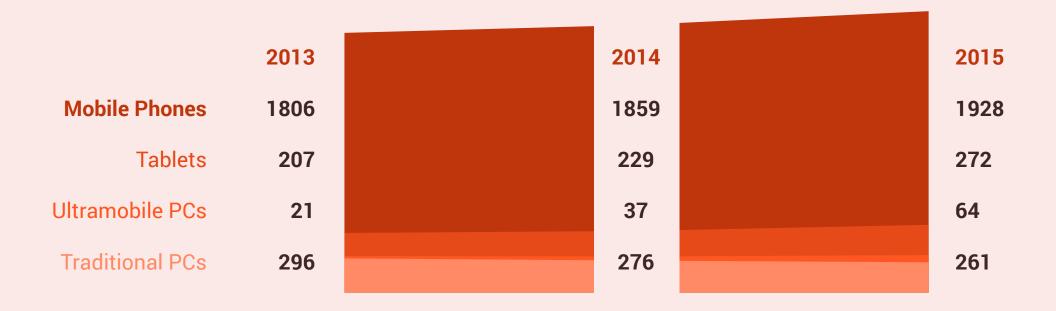

Expected productivity increase from mobile apps:

Can you estimate the productivity increase you'd expect to see in your organization if all enterprise applications were mobilised?



## Success factors for mobile business productivity:



### **Connected devices per knowledge worker**



### **Bring Your Own Device**



### **Enterprise device activations**



Weekdone progress reporting app, used by thosands of leaders and employees from SME's to Fortune 500, usage patterns at the end of 2014:



## **Worldwide Device Shipments (Millions of Units)**



# Company data moving to cloud

What percentage of your IT infrastructure/applications do you anticipate moving to the cloud over the next 12 months?

|    |       | 67%            |                |      |
|----|-------|----------------|----------------|------|
| 5% | 28%   | 43%            | 17%            | 7%   |
|    |       |                |                |      |
| 0% | 1-10% | <b>11-20</b> % | <b>21-30</b> % | +30% |

# TAKE YOUR TEAM COMMUNICATIONS MOBILE







Weekdone app is a great way to reap the mobile enterprise benefits in 2015.

 Set team and personal goals and objectives.

 Always know team-members' plans and achievements.

Go get started at

https://weekdone.com/mobile



Mobile Helix/Vanson Bourne and Citrix Mobility reports http://www.zdnet.com/article/enterprise-