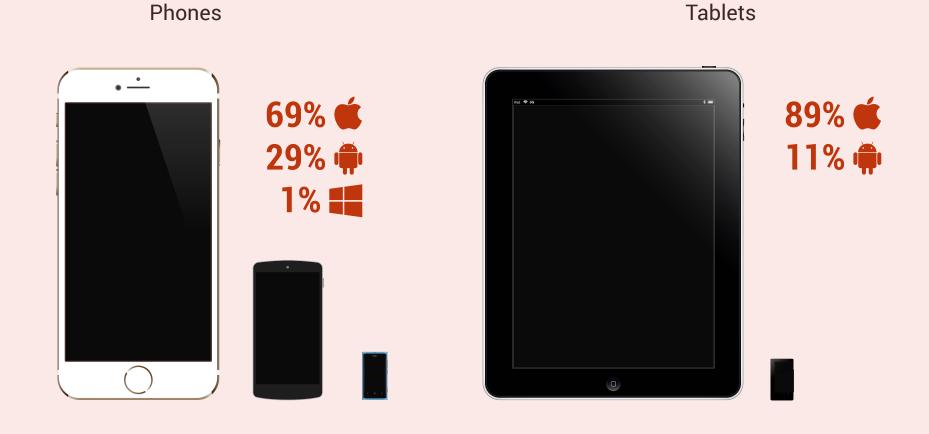

Expected productivity increase from mobile apps:

Can you estimate the productivity increase you'd expect to see in your organization if all enterprise applications were mobilised?



## Success factors for mobile business productivity:



### **Connected devices per knowledge worker**



### **Bring Your Own Device**



### **Enterprise device activations**



Weekdone progress reporting app, used by thosands of leaders and employees from SME's to Fortune 500, usage patterns at the end of 2014:



## **Worldwide Device Shipments (Millions of Units)**



# Company data moving to cloud

What percentage of your IT infrastructure/applications do you anticipate moving to the cloud over the next 12 months?

|    |       | 67%            |                |      |
|----|-------|----------------|----------------|------|
| 5% | 28%   | 43%            | 17%            | 7%   |
|    |       |                |                |      |
| 0% | 1-10% | <b>11-20</b> % | <b>21-30</b> % | +30% |

# TAKE YOUR TEAM COMMUNICATIONS MOBILE







Weekdone app is a great way to reap the mobile enterprise benefits in 2015.

 Set team and personal goals and objectives.