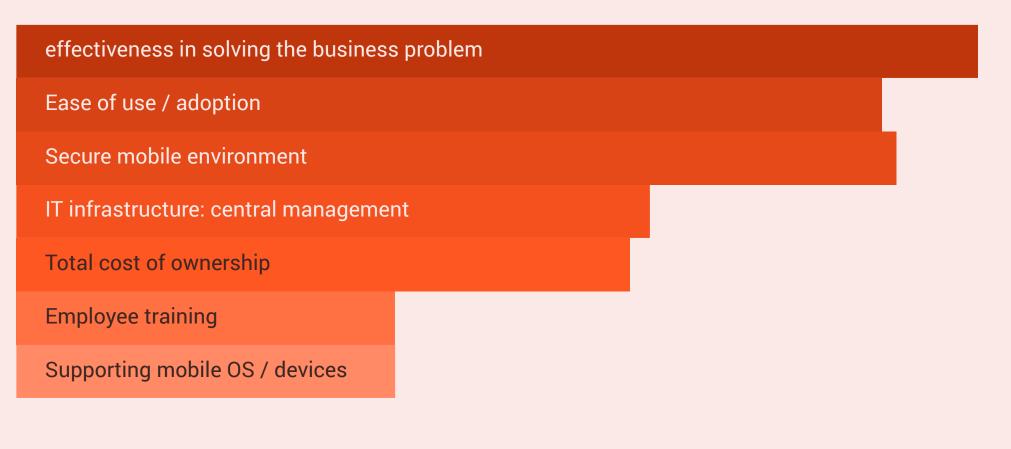

Expected productivity increase from mobile apps:

Can you estimate the productivity increase you'd expect to see in your organization if all enterprise applications were mobilised?



## Success factors for mobile business productivity:



### **Connected devices per knowledge worker**



### **Bring Your Own Device**



### **Enterprise device activations**



Weekdone progress reporting app, used by thosands of leaders and employees from SME's to Fortune 500, usage patterns at the end of 2014:



## **Worldwide Device Shipments (Millions of Units)**



# Company data moving to cloud

What percentage of your IT infrastructure/applications do you anticipate moving to the cloud over the next 12 months?

|    |       | 67%            |                |      |
|----|-------|----------------|----------------|------|
| 5% | 28%   | 43%            | 17%            | 7%   |
|    |       |                |                |      |
| 0% | 1-10% | <b>11-20</b> % | <b>21-30</b> % | +30% |

# TAKE YOUR TEAM COMMUNICATIONS MOBILE