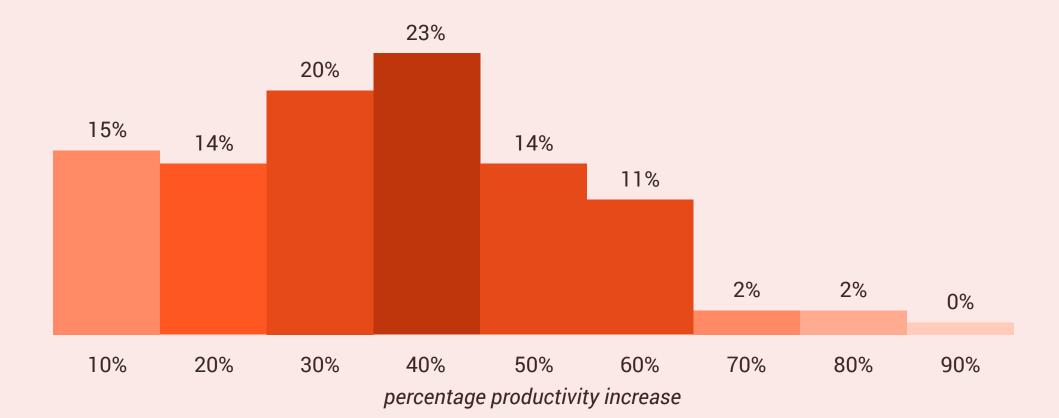

Expected productivity increase from mobile apps:

Can you estimate the productivity increase you'd expect to see in your organization if all enterprise applications were mobilised?



## Success factors for mobile business productivity:



### **Connected devices per knowledge worker**



### **Bring Your Own Device**



### **Enterprise device activations**



Weekdone progress reporting app, used by thosands of leaders and employees from SME's to Fortune 500, usage patterns at the end of 2014:



## **Worldwide Device Shipments (Millions of Units)**



# Company data moving to cloud

What percentage of your IT infrastructure/applications do you anticipate moving to the cloud over the next 12 months?

|    |       | 67%            |                |      |
|----|-------|----------------|----------------|------|
| 5% | 28%   | 43%            | 17%            | 7%   |
|    |       |                |                |      |
| 0% | 1-10% | <b>11-20</b> % | <b>21-30</b> %