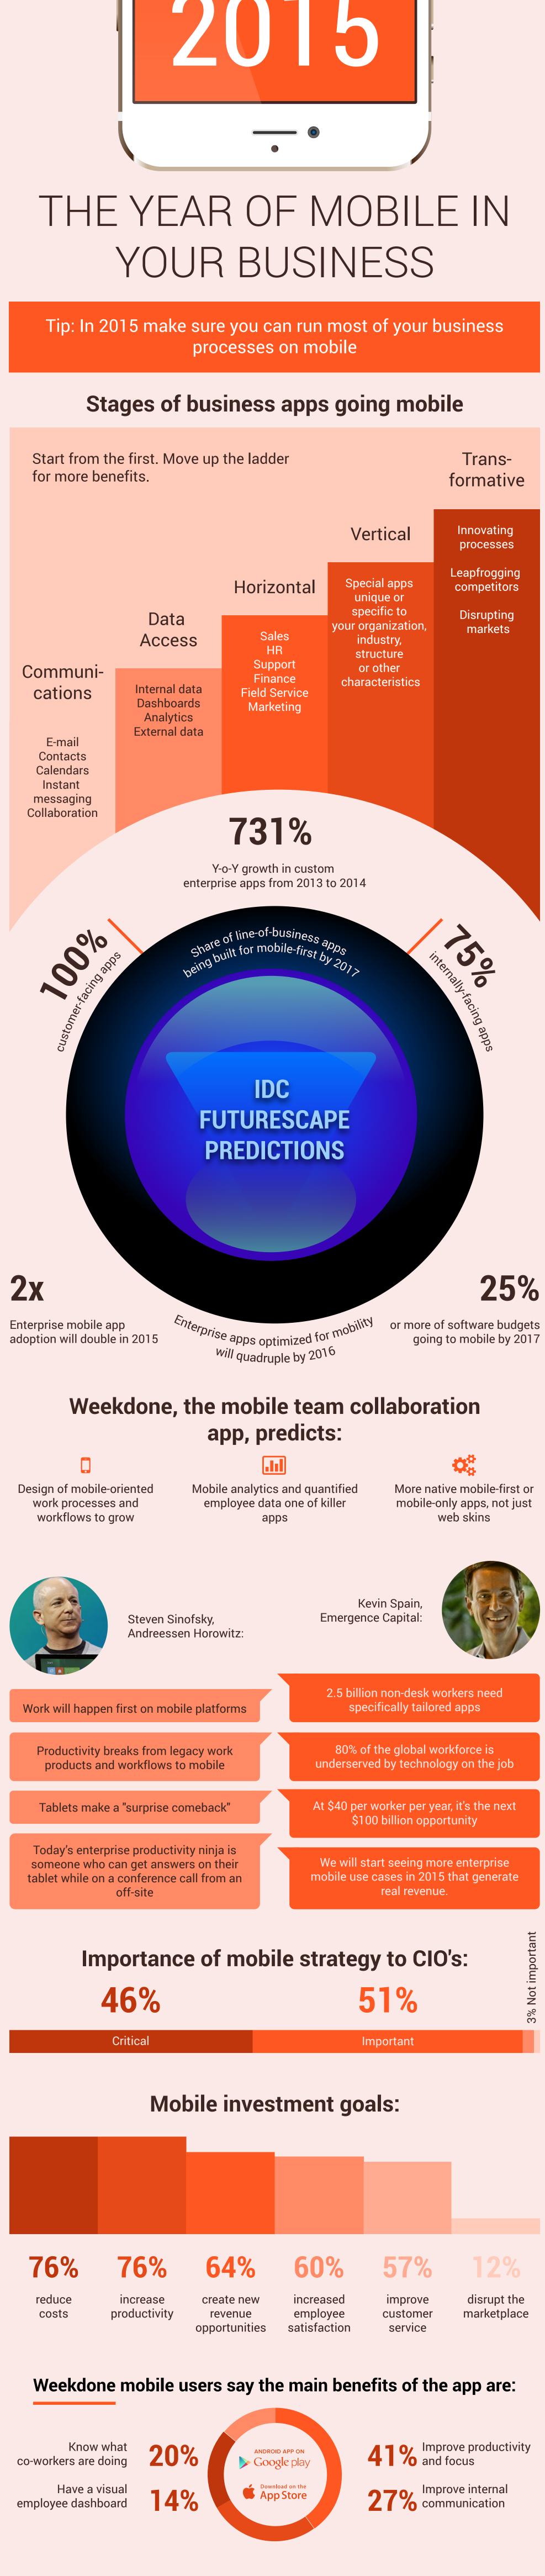

Expected productivity increase from mobile apps:

Can you estimate the productivity increase you'd expect to see in your organization if all enterprise applications were mobilised?