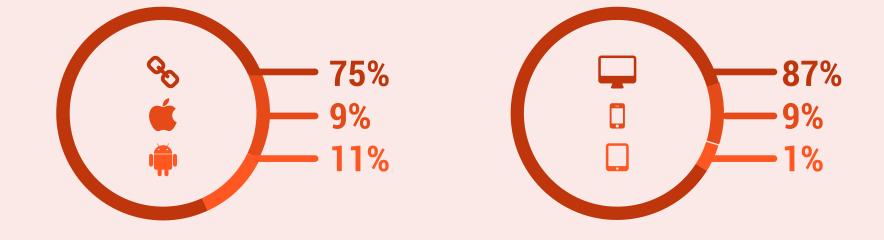

### **Bring Your Own Device**

### **Enterprise device activations**

Weekdone progress reporting app, used by thosands of leaders and employees from SME's to Fortune 500, usage patterns at the end of 2014: